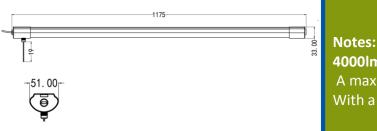

| $\bigtriangleup$ |  |
|------------------|--|
| 108              |  |

BEAM ANGLE

| Model No.    | Dimension                             |  |
|--------------|---------------------------------------|--|
| WR-SLN03-32W |                                       |  |
| WR-SLN03-40W | 2in*46.26in*1.3in<br>51mm*1175mm*33mm |  |
| WR-SLN03-50W |                                       |  |

#### ACCESSORIES

ST3.5\*25 screws x2 Expansion Plug x2 12" Hanging Chains with Hooks x2

4000lm&5000lm Linkable

A maximum of 4&5(200W) units can be linked together, With a maximum distance of 1 foot between each light