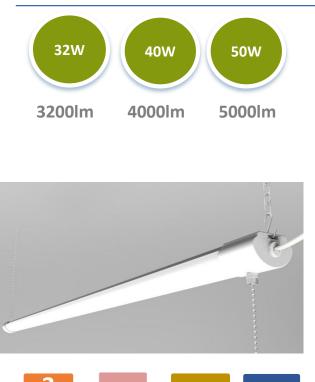

# SHOP LIGHT –SINGEL TUBE

# **LED NA-SL SERIES**

## **CONSTRUCTION:**

- White coloured polycarbonate body
- Opal polycarbonate diffuser

### **FEATURES:**

- Damp Location
- 2\*12" Hanging Chains with Hook
- 7.5" ON/OFF Pull Chains
- Powered by 5ft. 18/2 SPT-2 Cord
- Pro-diffuser providing higher photometric performance than LED tubes and low glare lighting
- Wide operating ambient temperature range of -4  $^\circ\!F$  to 113  $^\circ\!F$